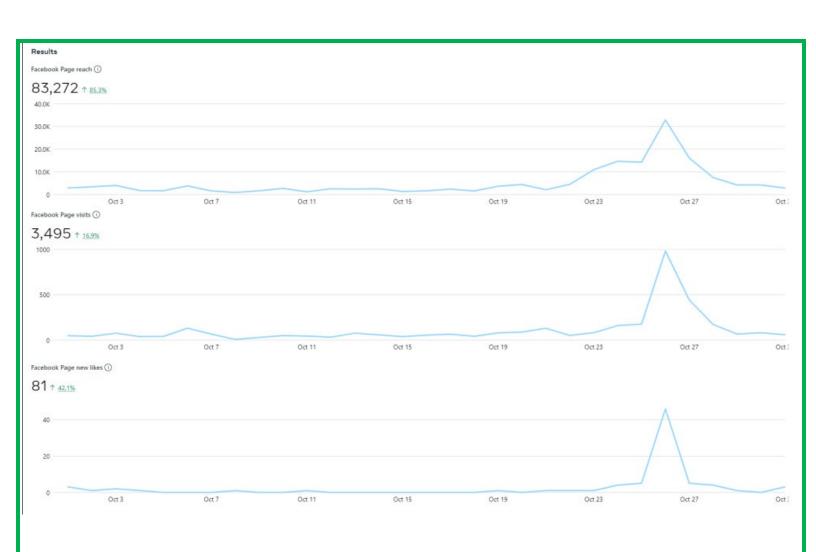

6066   | 4132   | 2095   | 2401    | 2093   | 3047   | 2567   | 3343   | 2866   | 3495   |     |     |
| % Change From<br>Previous Month | +36.6% | -23.8% | -55.2% | +14.6%  | -16.6% | +47.4% | -16.9% | +30.2% | -12.6% | +16.9% |     |     |
| New Page Likes                  | 310    | 50     | 39     | 55      | 69     | 82     | 46     | 74     | 55     | 82     |     |     |
| % Change From<br>Previous Month | +179.3 | -82.3% | -35%   | +41%    | +19%   | +20.6% | -44.6% | +60.9% | -25.7% | +42.1% |     |     |
| Total Page<br>Followers         |        |        |        | 10,270  |        | 10350  | 10386  | 10417  | 10432  | 10493  |     |     |
|                                 |        |        |        |         |        |        |        |        |        |        |     |     |



• Twitter data for October: Total Followers = 274

| 2022                  |       |       |      |      |      |      |      |      |      |      |     |     |
|-----------------------|-------|-------|------|------|------|------|------|------|------|------|-----|-----|
|                       | Jan   | Feb   | Mar  | Apr  | May  | Jun  | Jul  | Aug  | Sep  | Oct  | Nov | Dec |
| # of Tweets           | 108   | 112   | 91   | 80   | 61   | 54   | 55   | 65   | 70   | 72   |     |     |
| # of Impressions      | 14700 | 12200 | 9855 | 7547 | 6937 | 4164 | 5090 | 6212 | 4597 | 5655 |     |     |
| # Profile Visits      | 8209  | 6927  | 7878 | 8463 | 7978 | 5635 | 5726 | 8983 | 5807 | 4003 |     |     |
| # of Mentions         | 32    | 24    | 35   | 15   | 11   | 19   | 16   | 28   | 14