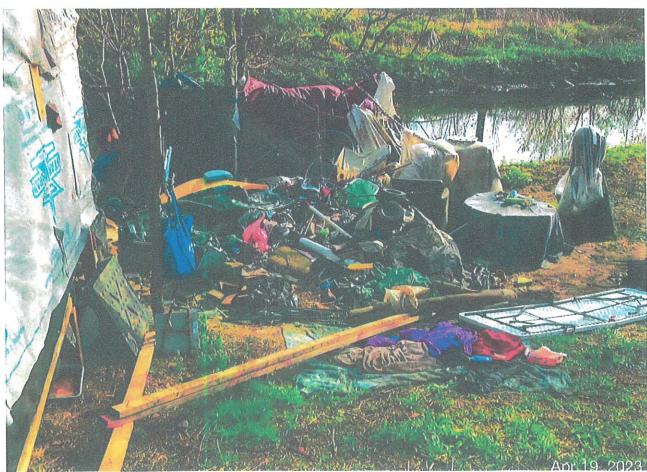

#### a. Properties

Hearing Officer Gus Dria and all present property owners were sworn in.

Mr. Dria testified and provided photos of substandard environmental conditions for several properties located in the city of Canton. The property owners who were present also provided their testimony.

The former owner of the property, Ron Stone, was present. Mr. Stone and Hearing Officer Gus Dria were sworn in to testify.

Mr. Dria showed pictures of the violation, which included substandard environmental conditions (i.e. the accumulation of tires, scrap, junk, clutter, trash, garbage, rubbish and debris). Mr. Dria requested this to be declared a public health nuisance.