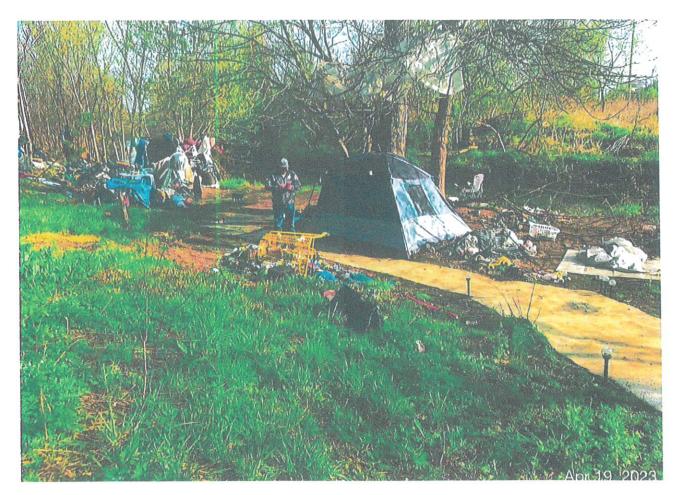

#### a. Properties

Hearing Officer Gus Dria and all present property owners were sworn in.

Mr. Dria testified and provided photos of substandard environmental conditions for several properties located in the city of Canton. The property owners who were present also provided their testimony.

Mr. Dria showed pictures of the violation, which included substandard environmental conditions (i.e. the accumulation of trash bags, junk, clutter, trash, garbage, rubbish and debris. Mr. Dria requested this to be declared a public health nuisance and ordered it to be abated by May 2, 2023.

The former owner of the property, Ron Stone, was present. Mr. Stone and Hearing Officer Gus Dria were sworn in to testify.

Mr. Dria showed pictures of the violation, which included substandard environmental conditions (i.e. the accumulation of tires, scrap, junk, clutter, trash, garbage, rubbish and debris). Mr. Dria requested this to be declared a public health nuisance.

Mr. Dria showed pictures of the violation, which included substandard environmental conditions (i.e. the accumulation of carpet, junk, clutter, trash, garbage, rubbish and debris). Mr. Dria requested this to be declared a public health nuisance and ordered it to be abated by May 2, 2023 and for Canton City Public Health to be authorized to abate the nuisance or to use appropriate legal action to secure compliance. The cost of the abatement is to be placed on the taxes of the property as a lien, in accordance with law.

Mr. Dria showed pictures of the violation, which included substandard environmental conditions (i.e. the accumulation of junk, clutter, trash, garbage, rubbish and debris in the basement). Mr. Dria requested this to be declared a public health nuisance and ordered it to be abated by May 2, 2023 and for Canton City Public Health to be authorized to abate the nuisance or to use appropriate legal action to secure compliance. The cost of the abatement is to be placed on the taxes of the property as a lien, in accordance with law.