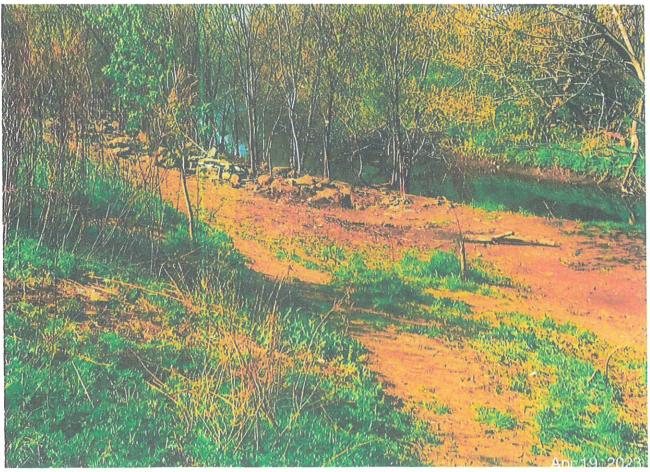

#### a. Properties

Hearing Officer Gus Dria and all present property owners were sworn in.

Mr. Dria testified and provided photos of substandard environmental conditions for several properties located in the city of Canton. The property owners who were present also provided their testimony.

Mr. Dria showed pictures of the violation, which included substandard environmental conditions (i.e. the accumulation of trash bags, junk, clutter, trash, garbage, rubbish and debris. Mr. Dria requested this to be declared a public health nuisance and ordered it to be abated by May 2, 2023.

The former owner of the property, Ron Stone, was present. Mr. Stone and Hearing Officer Gus Dria were sworn in to testify.

Mr. Dria showed pictures of the violation, which included substandard environmental conditions (i.e. the accumulation of tires, scrap, junk, clutter, trash, garbage, rubbish and debris). Mr. Dria requested this to be declared a public health nuisance.

Mr. Dria showed pictures of the violation, which included substandard environmental conditions (i.e. the accumulation of carpet, junk, clutter, trash, garbage, rubbish and debris). Mr. Dria requested this to be declared a public health nuisance and ordered it to be abated by May 2, 2023 and for Canton City Public Health to be authorized to abate the nuisance or to use appropriate legal action to secure compliance. The cost of the abatement is to be placed on the taxes of the property as a lien, in accordance with law.

Mr. Dria showed pictures of the violation, which included substandard environmental conditions (i.e. the accumulation of junk, clutter, trash, garbage, rubbish and debris in the basement). Mr. Dria requested this to be declared a public health nuisance and ordered it to be abated by May 2, 2023 and for Canton City Public Health to be authorized to abate the nuisance or to use appropriate legal action to secure compliance. The cost of the abatement is to be placed on the taxes of the property as a lien, in accordance with law.