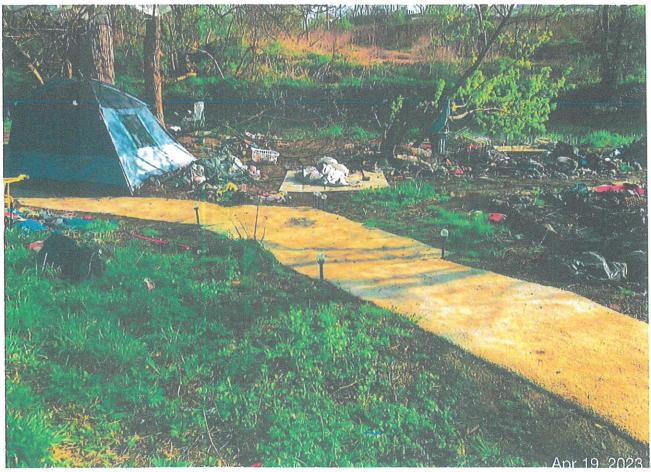

#### a. Properties

Hearing Officer Gus Dria and all present property owners were sworn in.

Mr. Dria testified and provided photos of substandard environmental conditions for several properties located in the city of Canton. The property owners who were present also provided their testimony.

Mr. Dria showed pictures of the violation, which included substandard environmental conditions (i.e. the accumulation of trash bags, junk, clutter, trash, garbage, rubbish and debris. Mr. Dria requested this to be declared a public health nuisance and ordered it to be abated by May 2, 2023.

The former owner of the property, Ron Stone, was present. Mr. Stone and Hearing Officer Gus Dria were sworn in to testify.

Mr. Dria showed pictures of the violation, which included substandard environmental conditions (i.e. the accumulation of tires, scrap, junk, clutter, trash, garbage, rubbish and debris). Mr. Dria requested this to be declared a public health nuisance.

Mr. Dria showed pictures of the violation, which included substandard environmental conditions (i.e. the accumulation of carpet, junk, clutter, trash, garbage, rubbish and debris). Mr. Dria requested this to be declared a public health nuisance and ordered it to be abated by May 2, 2023 and for Canton City Public Health to be authorized to abate the nuisance or to use appropriate legal action to secure compliance. The cost of the abatement is to be placed on the taxes of the property as a lien, in accordance with law.

Mr. Dria showed pictures of the violation, which included substandard environmental conditions (i.e. the accumulation of junk, clutter, trash, garbage, rubbish and debris in the basement). Mr. Dria requested this to be declared a public health nuisance and ordered it to be abated by May 2, 2023 and for Canton City Public Health to be authorized to abate the nuisance or to use appropriate legal action to secure compliance. The cost of the abatement is to be placed on the taxes of the property as a lien, in accordance with law.