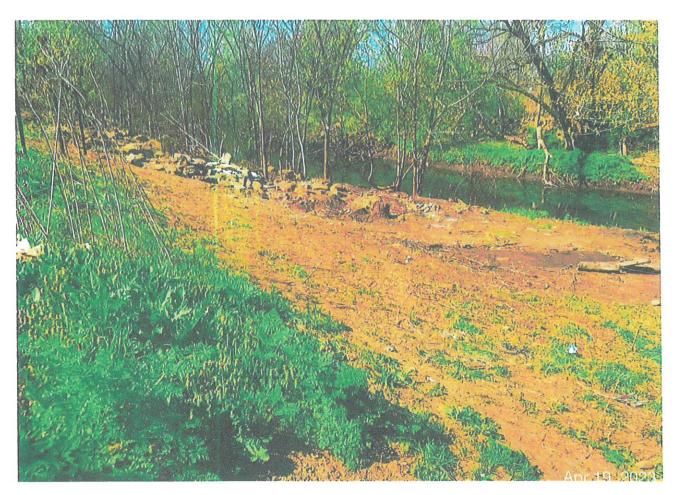

#### a. Properties

Hearing Officer Gus Dria and all present property owners were sworn in.

Mr. Dria testified and provided photos of substandard environmental conditions for several properties located in the city of Canton. The property owners who were present also provided their testimony.

Mr. Dria showed pictures of the violation, which included substandard environmental conditions (i.e. the accumulation of trash bags, junk, clutter, trash, garbage, rubbish and debris. Mr. Dria requested this to be declared a public health nuisance and ordered it to be abated by May 2, 2023.

The former owner of the property, Ron Stone, was present. Mr. Stone and Hearing Officer Gus Dria were sworn in to testify.

Mr. Dria showed pictures of the violation, which included substandard environmental conditions (i.e. the accumulation of tires, scrap, junk, clutter, trash, garbage, rubbish and debris). Mr. Dria requested this to be declared a public health nuisance.