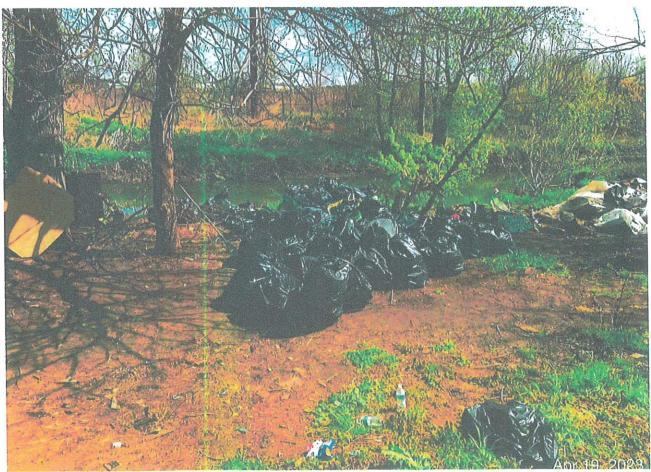

#### a. Properties

Hearing Officer Gus Dria and all present property owners were sworn in.

Mr. Dria testified and provided photos of substandard environmental conditions for several properties located in the city of Canton. The property owners who were present also provided their testimony.

Mr. Dria showed pictures of the violation, which included substandard environmental conditions (i.e. the accumulation of junk, clutter, trash, garbage, rubbish and debris in the basement). Mr. Dria requested this to be declared a public health nuisance and ordered it to be abated by May 2, 2023 and for Canton City Public Health to be authorized to abate the nuisance or to use appropriate legal action to secure compliance. The cost of the abatement is to be placed on the taxes of the property as a lien, in accordance with law.