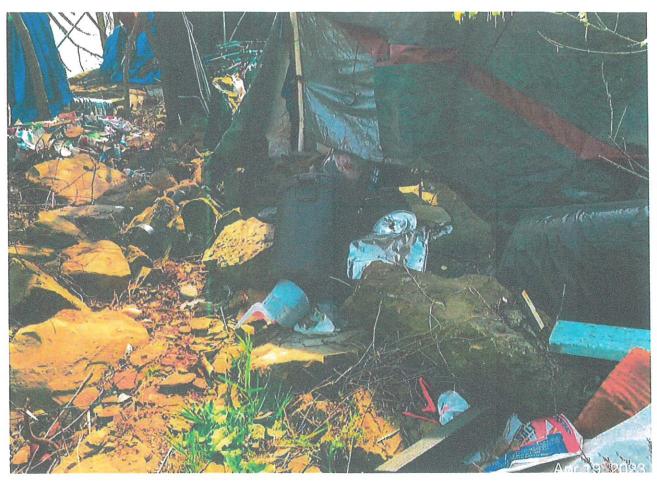

#### a. Properties

Hearing Officer Gus Dria and all present property owners were sworn in.

Mr. Dria testified and provided photos of substandard environmental conditions for several properties located in the city of Canton. The property owners who were present also provided their testimony.

Mr. Dria showed pictures of the violation, which included substandard environmental conditions (i.e. the accumulation of trash bags, junk, clutter, trash, garbage, rubbish and debris. Mr. Dria requested this to be declared a public health nuisance and ordered it to be abated by May 2, 2023.