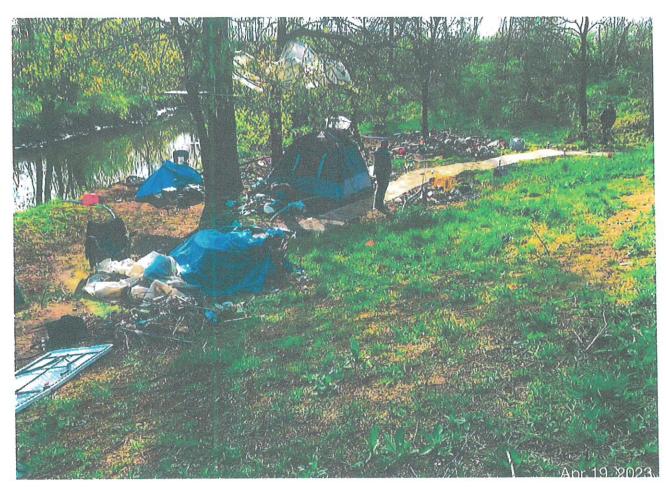

#### a. Properties

Hearing Officer Gus Dria and all present property owners were sworn in.

Mr. Dria testified and provided photos of substandard environmental conditions for several properties located in the city of Canton. The property owners who were present also provided their testimony.

The property owner, Steve Filliez, was not present. Hearing Officer Gus Dria was sworn in to testify.

Mr. Dria showed pictures of the violation, which included substandard environmental conditions (i.e. damage from a fire, poor cleanliness, the accumulation of burnt/partially burn items, junk, clutter, trash, garbage, rubbish, debris, and general unsanitary conditions). Mr. Dria requested this to be declared a public health nuisance and ordered it to remain vacant until satisfactory building code enforcement and health inspections and for Canton City Public Health to be authorized to abate the nuisance or to use appropriate legal action to secure compliance. The cost of the abatement is to be placed on the taxes of the property as a lien, in accordance with law.