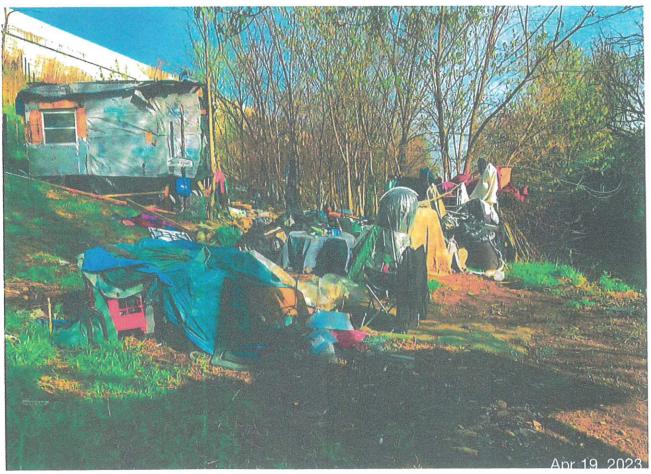

#### a. Properties

Hearing Officer Gus Dria and all present property owners were sworn in.

Mr. Dria testified and provided photos of substandard environmental conditions for several properties located in the city of Canton. The property owners who were present also provided their testimony.

Mr. Dria showed pictures of the violation, which included substandard environmental conditions (i.e. the accumulation of trash bags, junk, clutter, trash, garbage, rubbish and debris. Mr. Dria requested this to be declared a public health nuisance and ordered it to be abated by May 2, 2023.

The former owner of the property, Ron Stone, was present. Mr. Stone and Hearing Officer Gus Dria were sworn in to testify.

Mr. Dria showed pictures of the violation, which included substandard environmental conditions (i.e. the accumulation of tires, scrap, junk, clutter, trash, garbage, rubbish and debris). Mr. Dria requested this to be declared a public health nuisance.

Mr. Dria showed pictures of the violation, which included substandard environmental conditions (i.e. the accumulation of carpet, junk, clutter, trash, garbage, rubbish and debris). Mr. Dria requested this to be declared a public health nuisance and ordered it to be abated by May 2, 2023 and for Canton City Public Health to be authorized to abate the nuisance or to use appropriate legal action to secure compliance. The cost of the abatement is to be placed on the taxes of the property as a lien, in accordance with law.

Mr. Dria showed pictures of the violation, which included substandard environmental conditions (i.e. the accumulation of junk, clutter, trash, garbage, rubbish and debris in the basement). Mr. Dria requested this to be declared a public health nuisance and ordered it to be abated by May 2, 2023 and for Canton City Public Health to be authorized to abate the nuisance or to use appropriate legal action to secure compliance. The cost of the abatement is to be placed on the taxes of the property as a lien, in accordance with law.