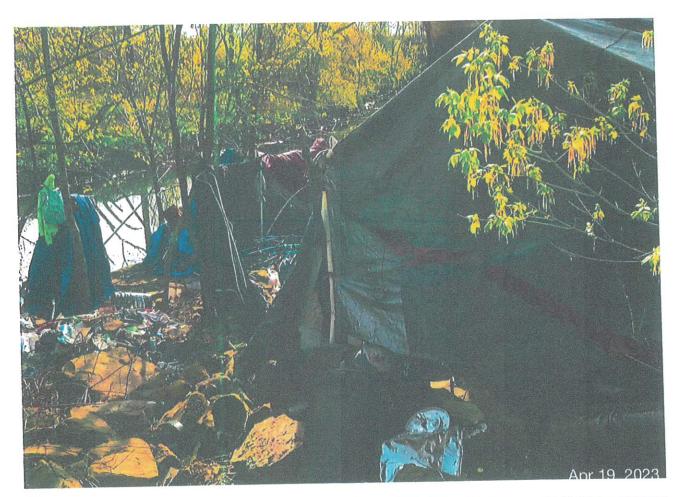

#### a. Properties

Hearing Officer Gus Dria and all present property owners were sworn in.

Mr. Dria testified and provided photos of substandard environmental conditions for several properties located in the city of Canton. The property owners who were present also provided their testimony.

Mr. Dria showed pictures of the violation, which included substandard environmental conditions (i.e. the accumulation of trash bags, junk, clutter, trash, garbage, rubbish and debris. Mr. Dria requested this to be declared a public health nuisance and ordered it to be abated by May 2, 2023.

The former owner of the property, Ron Stone, was present. Mr. Stone and Hearing Officer Gus Dria were sworn in to testify.

Mr. Dria showed pictures of the violation, which included substandard environmental conditions (i.e. the accumulation of tires, scrap, junk, clutter, trash, garbage, rubbish and debris). Mr. Dria requested this to be declared a public health nuisance.

Mr. Dria showed pictures of the violation, which included substandard environmental conditions (i.e. the accumulation of carpet, junk, clutter, trash, garbage, rubbish and debris). Mr. Dria requested this to be declared a public health nuisance and ordered it to be abated by May 2, 2023 and for Canton City Public Health to be authorized to abate the nuisance or to use appropriate legal action to secure compliance. The cost of the abatement is to be placed on the taxes of the property as a lien, in accordance with law.

Mr. Dria showed pictures of the violation, which included substandard environmental conditions (i.e. the accumulation of junk, clutter, trash, garbage, rubbish and debris in the basement). Mr. Dria requested this to be declared a public health nuisance and ordered it to be abated by May 2, 2023 and for Canton City Public Health to be authorized to abate the nuisance or to use appropriate legal action to secure compliance. The cost of the abatement is to be placed on the taxes of the property as a lien, in accordance with law.