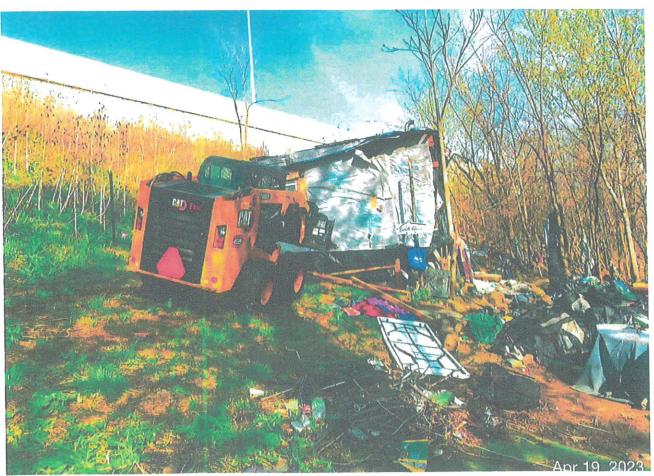

#### a. Properties

Hearing Officer Gus Dria and all present property owners were sworn in.

Mr. Dria testified and provided photos of substandard environmental conditions for several properties located in the city of Canton. The property owners who were present also provided their testimony.

Mr. Dria showed pictures of the violation, which included substandard environmental conditions (i.e. the accumulation of carpet, junk, clutter, trash, garbage, rubbish and debris). Mr. Dria requested this to be declared a public health nuisance and ordered it to be abated by May 2, 2023 and for Canton City Public Health to be authorized to abate the nuisance or to use appropriate legal action to secure compliance. The cost of the abatement is to be placed on the taxes of the property as a lien, in accordance with law.