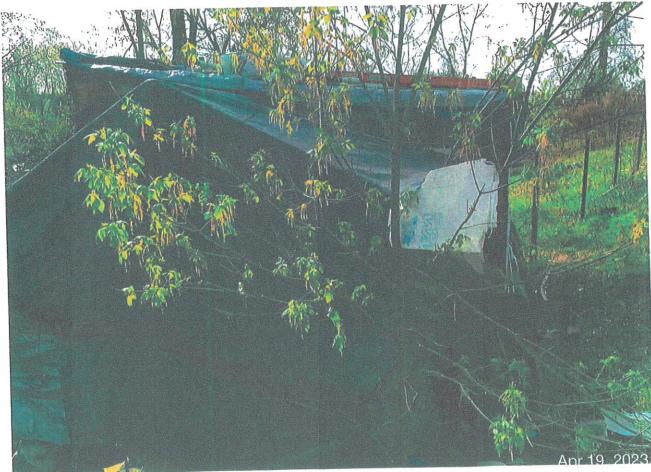

#### a. Properties

Hearing Officer Gus Dria and all present property owners were sworn in.

Mr. Dria testified and provided photos of substandard environmental conditions for several properties located in the city of Canton. The property owners who were present also provided their testimony.

Mr. Dria showed pictures of the violation, which included substandard environmental conditions (i.e. the accumulation of trash bags, junk, clutter, trash, garbage, rubbish and debris. Mr. Dria requested this to be declared a public health nuisance and ordered it to be abated by May 2, 2023.

The former owner of the property, Ron Stone, was present. Mr. Stone and Hearing Officer Gus Dria were sworn in to testify.

Mr. Dria showed pictures of the violation, which included substandard environmental conditions (i.e. the accumulation of tires, scrap, junk, clutter, trash, garbage, rubbish and debris). Mr. Dria requested this to be declared a public health nuisance.

Mr. Dria showed pictures of the violation, which included substandard environmental conditions (i.e. the accumulation of carpet, junk, clutter, trash, garbage, rubbish and debris). Mr. Dria requested this to be declared a public health nuisance and ordered it to be abated by May 2, 2023 and for Canton City Public Health to be authorized to abate the nuisance or to use appropriate legal action to secure compliance. The cost of the abatement is to be placed on the taxes of the property as a lien, in accordance with law.

Mr. Dria showed pictures of the violation, which included substandard environmental conditions (i.e. the accumulation of junk, clutter, trash, garbage, rubbish and debris in the basement). Mr. Dria requested this to be declared a public health nuisance and ordered it to be abated by May 2, 2023 and for Canton City Public Health to be authorized to abate the nuisance or to use appropriate legal action to secure compliance. The cost of the abatement is to be placed on the taxes of the property as a lien, in accordance with law.