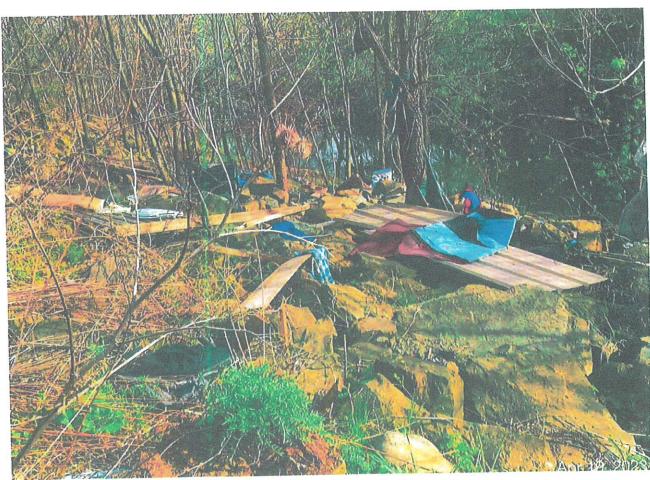

#### a. Properties

Hearing Officer Gus Dria and all present property owners were sworn in.

Mr. Dria testified and provided photos of substandard environmental conditions for several properties located in the city of Canton. The property owners who were present also provided their testimony.

Mr. Dria showed pictures of the violation, which included substandard environmental conditions (i.e. the accumulation of trash bags, junk, clutter, trash, garbage, rubbish and debris. Mr. Dria requested this to be declared a public health nuisance and ordered it to be abated by May 2, 2023.

The former owner of the property, Ron Stone, was present. Mr. Stone and Hearing Officer Gus Dria were sworn in to testify.

Mr. Dria showed pictures of the violation, which included substandard environmental conditions (i.e. the accumulation of tires, scrap, junk, clutter, trash, garbage, rubbish and debris). Mr. Dria requested this to be declared a public health nuisance.

Mr. Dria showed pictures of the violation, which included substandard environmental conditions (i.e. the accumulation of carpet, junk, clutter, trash, garbage, rubbish and debris). Mr. Dria requested this to be declared a public health nuisance and ordered it to be abated by May 2, 2023 and for Canton City Public Health to be authorized to abate the nuisance or to use appropriate legal action to secure compliance. The cost of the abatement is to be placed on the taxes of the property as a lien, in accordance with law.

Mr. Dria showed pictures of the violation, which included substandard environmental conditions (i.e. the accumulation of junk, clutter, trash, garbage, rubbish and debris in the basement). Mr. Dria requested this to be declared a public health nuisance and ordered it to be abated by May 2, 2023 and for Canton City Public Health to be authorized to abate the nuisance or to use appropriate legal action to secure compliance. The cost of the abatement is to be placed on the taxes of the property as a lien, in accordance with law.