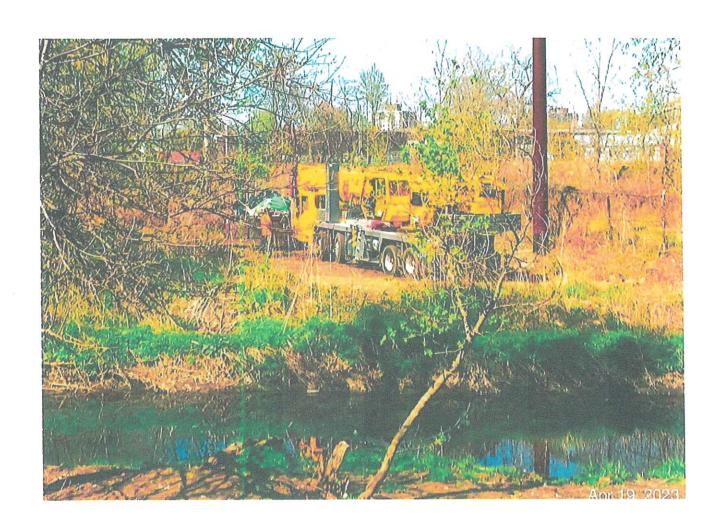

#### a. Properties

Hearing Officer Gus Dria and all present property owners were sworn in.

Mr. Dria testified and provided photos of substandard environmental conditions for several properties located in the city of Canton. The property owners who were present also provided their testimony.

Mr. Dria showed pictures of the violation, which included substandard environmental conditions (i.e. the accumulation of trash bags, junk, clutter, trash, garbage, rubbish and debris. Mr. Dria requested this to be declared a public health nuisance and ordered it to be abated by May 2, 2023.

The former owner of the property, Ron Stone, was present. Mr. Stone and Hearing Officer Gus Dria were sworn in to testify.

Mr. Dria showed pictures of the violation, which included substandard environmental conditions (i.e. the accumulation of tires, scrap, junk, clutter, trash, garbage, rubbish and debris). Mr. Dria requested this to be declared a public health nuisance.

Mr. Dria showed pictures of the violation, which included substandard environmental conditions (i.e. the accumulation of carpet, junk, clutter, trash, garbage, rubbish and debris). Mr. Dria requested this to be declared a public health nuisance and ordered it to be abated by May 2, 2023 and for Canton City Public Health to be authorized to abate the nuisance or to use appropriate legal action to secure compliance. The cost of the abatement is to be placed on the taxes of the property as a lien, in accordance with law.

Mr. Dria showed pictures of the violation, which included substandard environmental conditions (i.e. the accumulation of junk, clutter, trash, garbage, rubbish and debris in the basement). Mr. Dria requested this to be declared a public health nuisance and ordered it to be abated by May 2, 2023 and for Canton City Public Health to be authorized to abate the nuisance or to use appropriate legal action to secure compliance. The cost of the abatement is to be placed on the taxes of the property as a lien, in accordance with law.