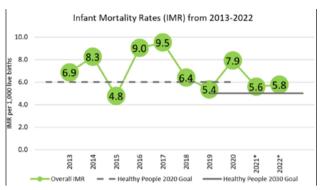

#### a) Social Determinates of Health (SDOH) Data Brief

The THRIVE Project Manager, Dawn Miller, reviewed the "Social Drivers of Infant Mortality: Recommendations for Action and Accountability in Ohio" brief with the Board. The brief identified 12 policy goals and 44 key recommendations in housing, transportation, education and employment to reduce infant mortality in Ohio.

#### Review of THRIVE Pathways HUB Evaluation Project – Kent State University

Dr. Bethany Lanese presented a THRIVE Evaluation Update conducted by Kent State University.

Both Mrs. Lucas and Dr. Lakritz expressed concern over the disparity in deaths of black babies versus white babies in Stark County, as this disparity has continued to broaden over the past 10 years. Mrs. Lucas cited the importance of strategically allocating funds into programs which will produce tangible outcomes while addressing this discrepancy.