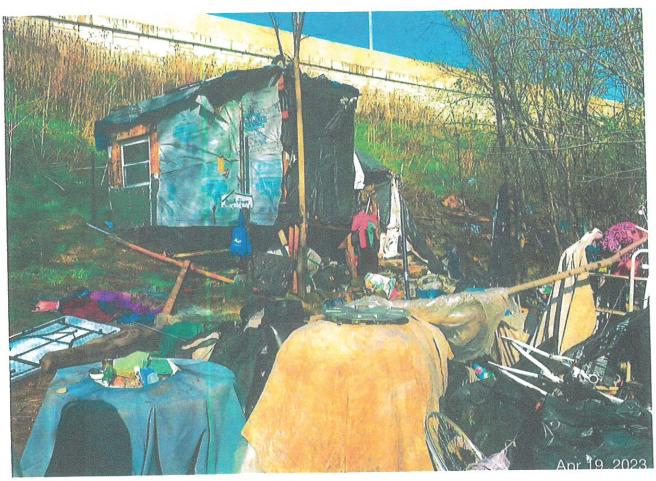

#### a. Properties

Hearing Officer Gus Dria and all present property owners were sworn in.

Mr. Dria testified and provided photos of substandard environmental conditions for several properties located in the city of Canton. The property owners who were present also provided their testimony.

Mr. Dria showed pictures of the violation, which included substandard environmental conditions (i.e. the accumulation of trash bags, junk, clutter, trash, garbage, rubbish and debris. Mr. Dria requested this to be declared a public health nuisance and ordered it to be abated by May 2, 2023.

The former owner of the property, Ron Stone, was present. Mr. Stone and Hearing Officer Gus Dria were sworn in to testify.

Mr. Dria showed pictures of the violation, which included substandard environmental conditions (i.e. the accumulation of tires, scrap, junk, clutter, trash, garbage, rubbish and debris). Mr. Dria requested this to be declared a public health nuisance.

Mr. Dria showed pictures of the violation, which included substandard environmental conditions (i.e. the accumulation of carpet, junk, clutter, trash, garbage, rubbish and debris). Mr. Dria requested this to be declared a public health nuisance and ordered it to be abated by May 2, 2023 and for Canton City Public Health to be authorized to abate the nuisance or to use appropriate legal action to secure compliance. The cost of the abatement is to be placed on the taxes of the property as a lien, in accordance with law.

Mr. Dria showed pictures of the violation, which included substandard environmental conditions (i.e. the accumulation of junk, clutter, trash, garbage, rubbish and debris in the basement). Mr. Dria requested this to be declared a public health nuisance and ordered it to be abated by May 2, 2023 and for Canton City Public Health to be authorized to abate the nuisance or to use appropriate legal action to secure compliance. The cost of the abatement is to be placed on the taxes of the property as a lien, in accordance with law.