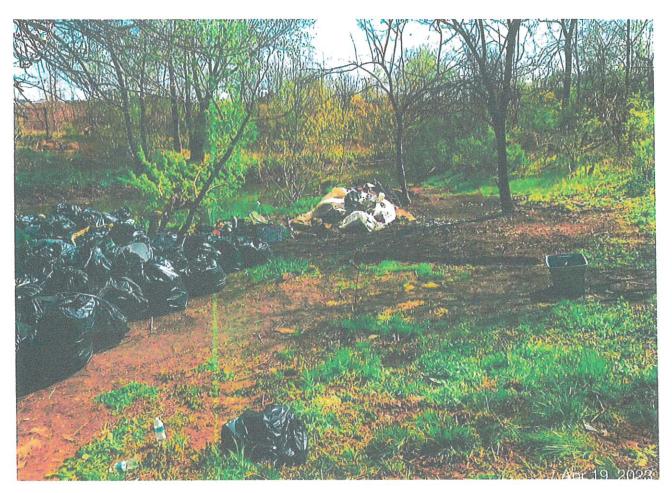

#### a. Properties

Hearing Officer Gus Dria and all present property owners were sworn in.

Mr. Dria testified and provided photos of substandard environmental conditions for several properties located in the city of Canton. The property owners who were present also provided their testimony.

The property owner, Steve Filliez, was not present. Hearing Officer Gus Dria was sworn in to testify.

Mr. Dria showed pictures of the violation, which included substandard environmental conditions (i.e. damage from a fire, poor cleanliness, the accumulation of burnt/partially burn items, junk, clutter, trash, garbage, rubbish, debris, and general unsanitary conditions). Mr. Dria requested this to be declared a public health nuisance and ordered it to remain vacant until satisfactory building code enforcement and health inspections and for Canton City Public Health to be authorized to abate the nuisance or to use appropriate legal action to secure compliance. The cost of the abatement is to be placed on the taxes of the property as a lien, in accordance with law.