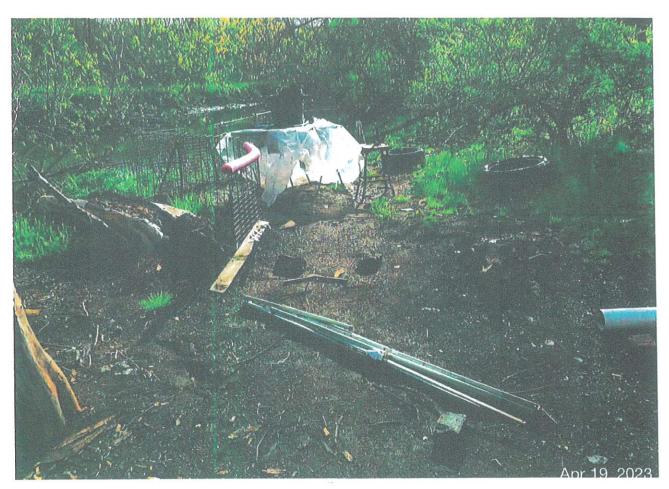

#### a. Properties

Hearing Officer Gus Dria and all present property owners were sworn in.

Mr. Dria testified and provided photos of substandard environmental conditions for several properties located in the city of Canton. The property owners who were present also provided their testimony.

Mr. Dria showed pictures of the violation, which included substandard environmental conditions (i.e. the accumulation of trash bags, junk, clutter, trash, garbage, rubbish and debris. Mr. Dria requested this to be declared a public health nuisance and ordered it to be abated by May 2, 2023.