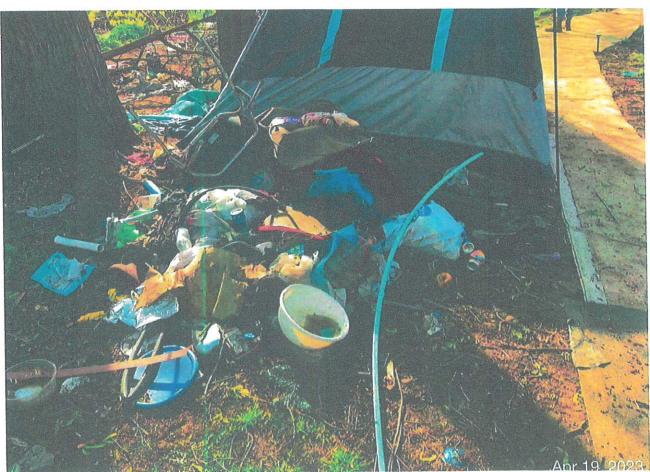

#### a. Properties

Hearing Officer Gus Dria and all present property owners were sworn in.

Mr. Dria testified and provided photos of substandard environmental conditions for several properties located in the city of Canton. The property owners who were present also provided their testimony.

Mr. Dria showed pictures of the violation, which included substandard environmental conditions (i.e. the accumulation of carpet, junk, clutter, trash, garbage, rubbish and debris). Mr. Dria requested this to be declared a public health nuisance and ordered it to be abated by May 2, 2023 and for Canton City Public Health to be authorized to abate the nuisance or to use appropriate legal action to secure compliance. The cost of the abatement is to be placed on the taxes of the property as a lien, in accordance with law.