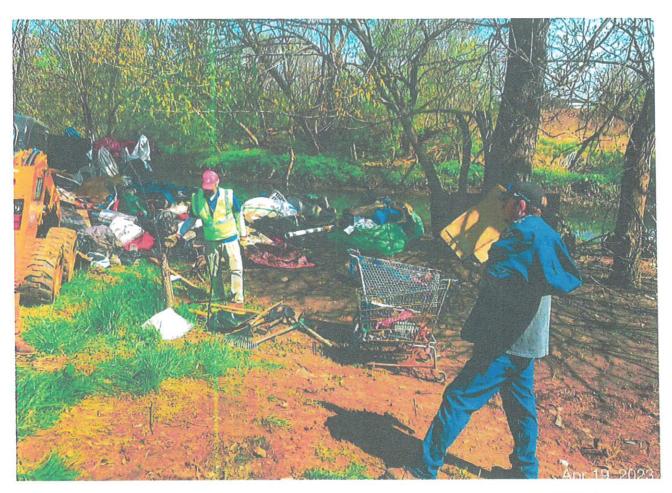

#### a. Properties

Hearing Officer Gus Dria and all present property owners were sworn in.

Mr. Dria testified and provided photos of substandard environmental conditions for several properties located in the city of Canton. The property owners who were present also provided their testimony.

Mr. Dria showed pictures of the violation, which included substandard environmental conditions (i.e. the accumulation of trash bags, junk, clutter, trash, garbage, rubbish and debris. Mr. Dria requested this to be declared a public health nuisance and ordered it to be abated by May 2, 2023.

The former owner of the property, Ron Stone, was present. Mr. Stone and Hearing Officer Gus Dria were sworn in to testify.

Mr. Dria showed pictures of the violation, which included substandard environmental conditions (i.e. the accumulation of tires, scrap, junk, clutter, trash, garbage, rubbish and debris). Mr. Dria requested this to be declared a public health nuisance.