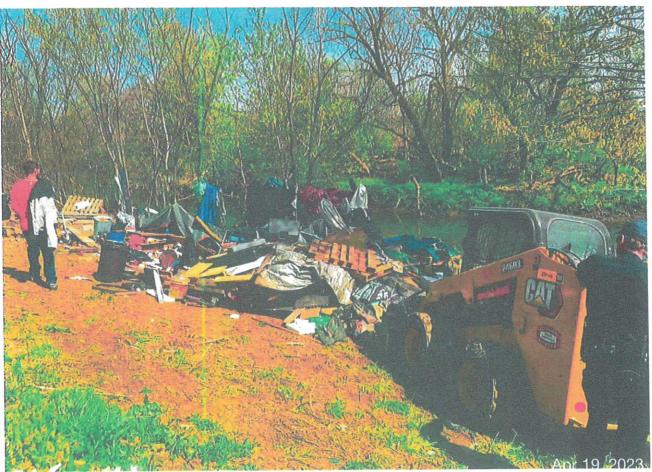

#### a. Properties

Hearing Officer Gus Dria and all present property owners were sworn in.

Mr. Dria testified and provided photos of substandard environmental conditions for several properties located in the city of Canton. The property owners who were present also provided their testimony.

Mr. Dria showed pictures of the violation, which included substandard environmental conditions (i.e. the accumulation of trash bags, junk, clutter, trash, garbage, rubbish and debris. Mr. Dria requested this to be declared a public health nuisance and ordered it to be abated by May 2, 2023.

The former owner of the property, Ron Stone, was present. Mr. Stone and Hearing Officer Gus Dria were sworn in to testify.

Mr. Dria showed pictures of the violation, which included substandard environmental conditions (i.e. the accumulation of tires, scrap, junk, clutter, trash, garbage, rubbish and debris). Mr. Dria requested this to be declared a public health nuisance.