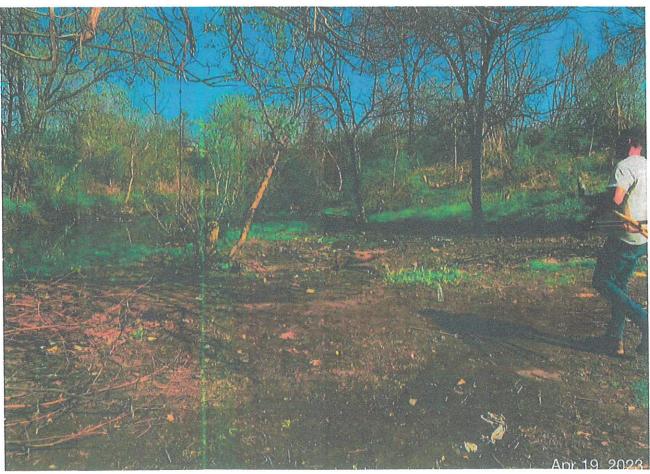

#### a. Properties

Hearing Officer Gus Dria and all present property owners were sworn in.

Mr. Dria testified and provided photos of substandard environmental conditions for several properties located in the city of Canton. The property owners who were present also provided their testimony.

Mr. Dria showed pictures of the violation, which included substandard environmental conditions (i.e. the accumulation of trash bags, junk, clutter, trash, garbage, rubbish and debris. Mr. Dria requested this to be declared a public health nuisance and ordered it to be abated by May 2, 2023.

The former owner of the property, Ron Stone, was present. Mr. Stone and Hearing Officer Gus Dria were sworn in to testify.

Mr. Dria showed pictures of the violation, which included substandard environmental conditions (i.e. the accumulation of tires, scrap, junk, clutter, trash, garbage, rubbish and debris). Mr. Dria requested this to be declared a public health nuisance.