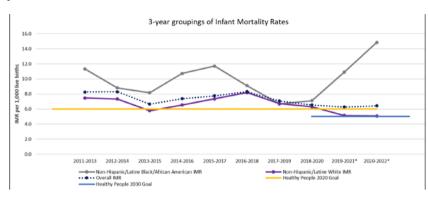

#### Review of THRIVE Pathways HUB Evaluation Project – Kent State University

Dr. Bethany Lanese presented a THRIVE Evaluation Update conducted by Kent State University.

Both Mrs. Lucas and Dr. Lakritz expressed concern over the disparity in deaths of black babies versus white babies in Stark County, as this disparity has continued to broaden over the past 10 years. Mrs. Lucas cited the importance of strategically allocating funds into programs which will produce tangible outcomes while addressing this discrepancy.